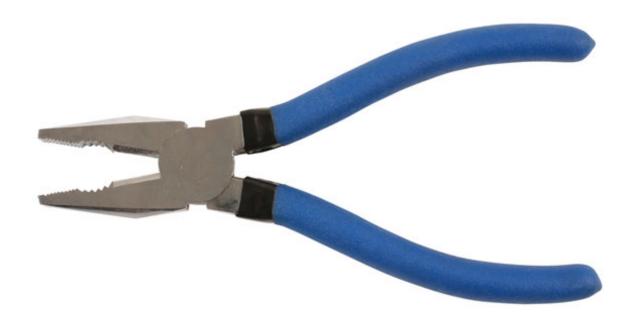

## **Combination Pliers 175mm**

Combination pliers, 175mm long, with serrated grip jaws and a jaw capacity of 29mm. Chromed nickel steel standard pliers with hardened, polished jaws and integrated wire cutters. The pliers have ergonomic, soft grip handles. A versatile tool, ideal for a wide range of jobs around the workshop.

## **Additional Information**

- Length: 175mm; jaw opening: 29mm.
- · Multi-purpose pliers which can be used for tightening, loosening, grasping & cutting.
- · Integral wire cutter.
- · Dipped, soft handle grips.
- · Durable chromed nickel construction.