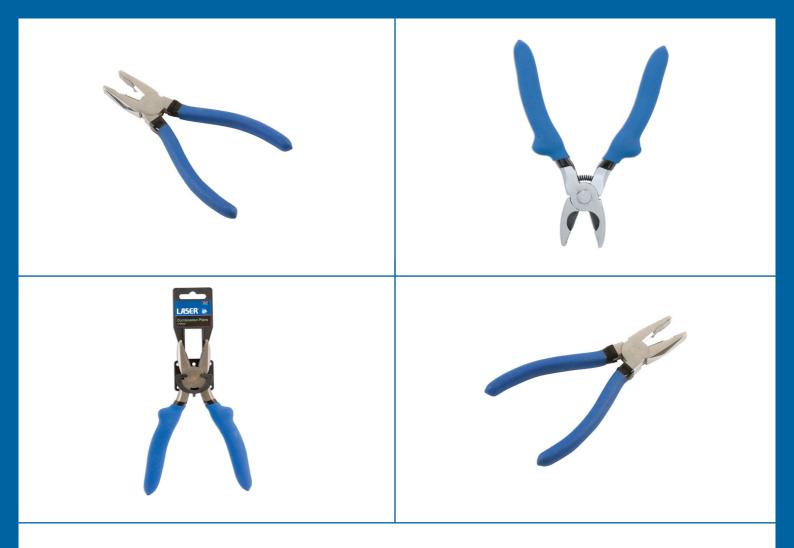

## **Combination Pliers 175mm**

Combination pliers, 175mm long, with serrated grip jaws and a jaw capacity of 29mm. Chromed nickel steel standard pliers with hardened, polished jaws and integrated wire cutters. The pliers have ergonomic, soft grip handles. A versatile tool, ideal for a wide range of jobs around the workshop.

## **Additional Information**

- Length: 175mm; jaw opening: 29mm.
- · Multi-purpose pliers which can be used for tightening, loosening, grasping & cutting.
- · Integral wire cutter.
- · Dipped, soft handle grips.
- · Durable chromed nickel construction.